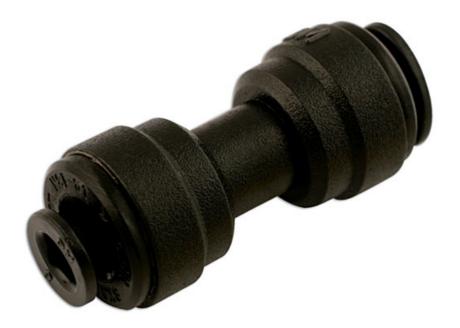

## **Straight Union Push-Fit Connector 15mm 5pc**

Push-fit couplings are an economical, quick and easy way to way create your own workshop ring main air supply, plus pipe work for water, beverages & inert gas supplies. Plastic push-fits are a light weight solution and will not corrode. Unique collet design for quick and easy connection and disconnection.Ideal for the professional workshop.PSI Range Temp range 1C - 64C = 170PSI.PSI Range Temp range 65C + = 100PSI.

## **Additional Information**

- · Push-Fit Connector
- · ISO 9001: 2008
- ANSI/NSF-51 \_ 61
- · 15.0mm Straight Connector
- 5pc

http:///product/31026

LASER Kamasa Gunson Connect A